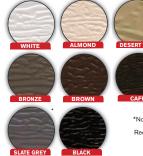

#### **COLOR OPTIONS**

18

DISTINCT FINISH WOODTONES Distinct Finish Woodtones<sup>au</sup> simulate the look of an authentic woodgrain door on a durable and long-lasting, steel door base. Oak woodgrain patterns run vertical between the embossed panels and horizontal with the rails to deliver a true grain appearance.

\*\*Not available in Flush and Plank

Limited LifeTimer<sup>™</sup> Warranty For As Long As You Own Your Home