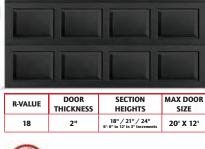

### **FEATURES & BENEFITS**

- Neufoam™; Insulated polyurethane core to ensure energy efficiency
- TruBalance<sup>™</sup> Drum System: The patent pending TruBalance<sup>™</sup> Drum System provides doors built with a heavy weighted glazed top section with up to an 87% better balance than industry standard.
- WeatherLock™ System featuring our exclusive WeatherLock™ Section Joint, Dual Fin Triple Contact Weather Seal and Arctic Grade Bulb Shaped Bottom Seal with a Dual Contact aluminum retainer.
- 2" Inch Panel Thickness
- 9 panel styles to chose from.
- 12 colours to choose from including the two new Distinct Finish Woodtones™