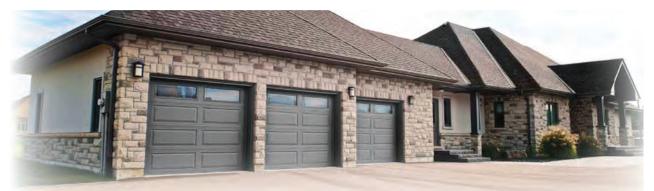

### **FEATURES & BENEFITS**

- Neufoam™; Insulated polyurethane core to ensure energy efficiency
- TruBalance<sup>™</sup> Drum System: The patent pending TruBalance<sup>™</sup> Drum System provides doors built with a heavy weighted glazed top section with up to an 87% better balance than industry standard.
- WeatherLock™ System featuring our exclusive WeatherLock™ Section Joint, Dual Fin Triple Contact Weather Seal and Arctic Grade Bulb Shaped Bottom Seal with a Dual Contact aluminum retainer.
- 2" Inch Panel Thickness
- 9 panel styles to chose from.
- 12 colours to choose from including the two new Distinct Finish Woodtones™