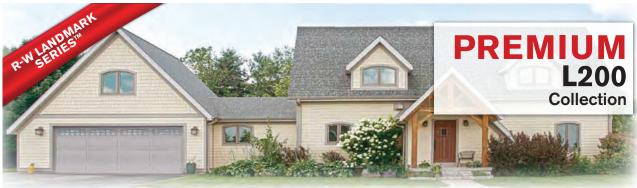

### **FEATURES & BENEFITS**

- Neufoam™; Insulated polyurethane core to ensure energy efficiency
- TruBalance<sup>™</sup> Drum System: The patent pending TruBalance<sup>™</sup> Drum System provides doors built with a heavy weighted glazed top section with up to an 87% better balance than industry standard.
- WeatherLock™ System featuring our exclusive WeatherLock™ Section Joint, Dual Fin Triple Contact Weather Seal and Arctic Grade Bulb Shaped Bottom Seal with a Dual Contact aluminum retainer.
- 2" Inch Panel Thickness
- 9 panel styles to chose from.
- 12 colours to choose from including the two new Distinct Finish Woodtones™